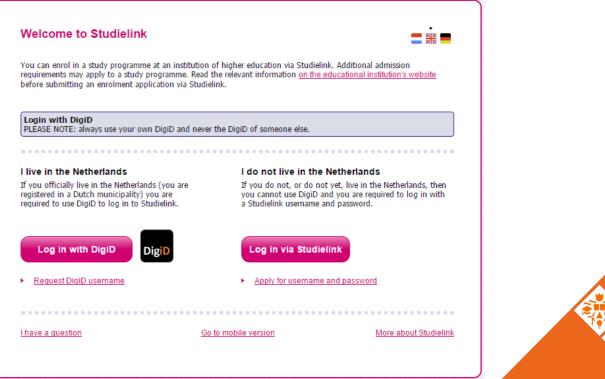

## **Studielink**

Studielink allows you to independently arrange your enrolment and or reenrolment at your institution of higher education online.

- Only for Bachelor and Master degrees
- Exchange students apply via their host institution