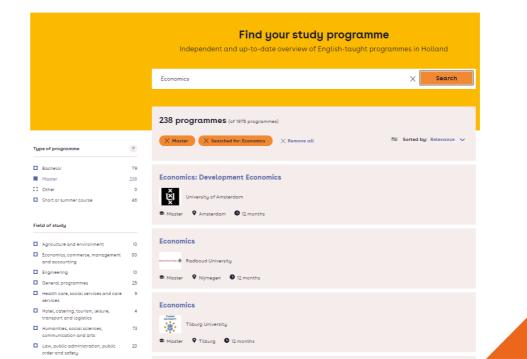

### **Economics**

#### 238 results

Your official starting point to studying in Holland

Search 📿

Home Why Holland? Dutch education Finances Plan your stay Life in Holland After your studies Student stories

Home > Find your study programme