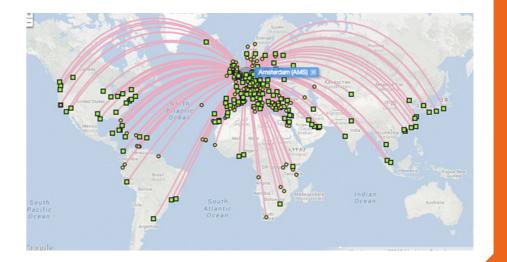

## International study environment

- Leading in number of international study programmes
- 2,100 English-taught study programmes in more than 30 cities
- International study environment
   over 112,000 international students
   1950\* Turkish students