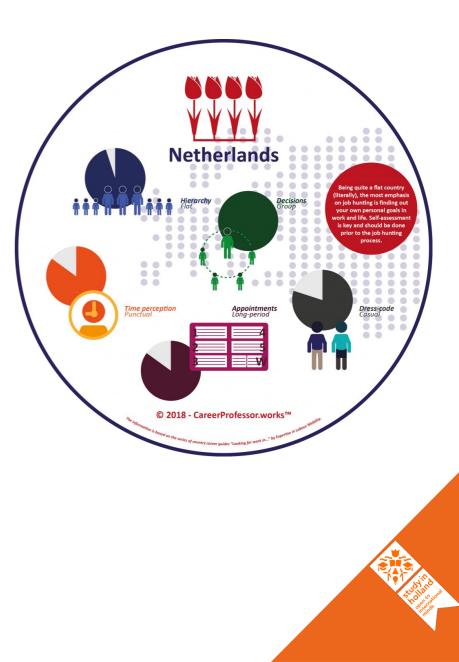

## The people

Why study in Holland?

#### Small country, big opportunities

- International study environment
- Excellent & innovative education & research
- Interactive way of teaching
- Value for money